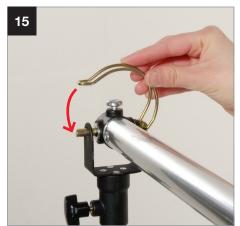

## **Setup Solo Background Support**

Solo Background Support
3m (10')
LL LB1105 >
Solo Background Support

4m (13') LL LB1142 >

During 2021 all Lastolite By Manfrotto products were rebranded to Manfrotto. The illustrations within these instructions may feature both Lastolite by Manfrotto and Manfrotto branded products.

## **Setup Solo Background Support**

During 2021 all Lastolite By Manfrotto products were rebranded to Manfrotto. The illustrations within these instructions may feature both Lastolite by Manfrotto and Manfrotto branded products.

## **Setup Solo Background Support**

Manfrotto
A Videndum plc Brand