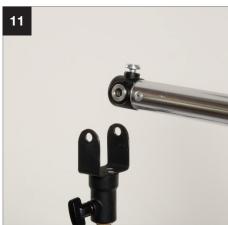

## **Setup Solo Background Support**

Solo Background Support
3m (10')
LL LB1105 >
Solo Background Support

4m (13') LL LB1142 >

During 2021 all Lastolite By Manfrotto products were rebranded to Manfrotto. The illustrations within these instructions may feature both Lastolite by Manfrotto and Manfrotto branded products.