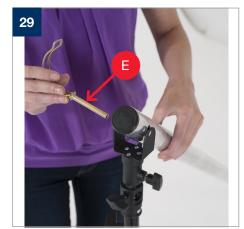

## **Setup Solo Background Support**

Solo Background Support
3m (10')
LL LB1105 >
Solo Background Support

4m (13') LL LB1142 >

During 2021 all Lastolite By Manfrotto products were rebranded to Manfrotto. The illustrations within these instructions may feature both Lastolite by Manfrotto and Manfrotto branded products.