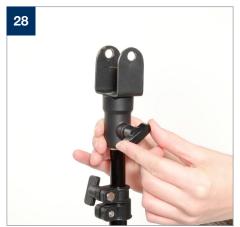

## **Setup Solo Background Support**

Solo Background Support
3m (10')
LL LB1105 >
Solo Background Support

4m (13') LL LB1142 >

During 2021 all Lastolite By Manfrotto products were rebranded to Manfrotto. The illustrations within these instructions may feature both Lastolite by Manfrotto and Manfrotto branded products.