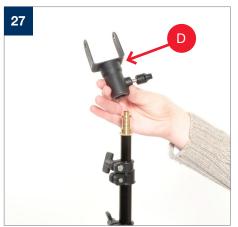

## **Setup Solo Background Support**

Solo Background Support
3m (10')
LL LB1105 >
Solo Background Support

4m (13') LL LB1142 >

During 2021 all Lastolite By Manfrotto products were rebranded to Manfrotto. The illustrations within these instructions may feature both Lastolite by Manfrotto and Manfrotto branded products.