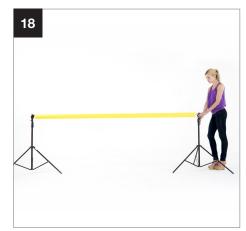

## **Setup Solo Background Support**

Solo Background Support
3m (10')
LL LB1105 >
Solo Background Support

4m (13') LL LB1142 >

During 2021 all Lastolite By Manfrotto products were rebranded to Manfrotto. The illustrations within these instructions may feature both Lastolite by Manfrotto and Manfrotto branded products.