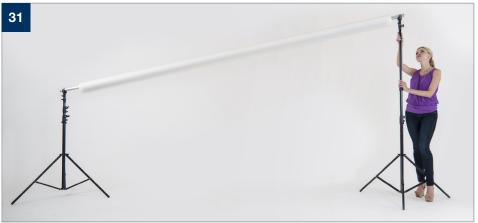

## **Setup Solo Background Support**

Solo Background Support
3m (10')
LL LB1105 >
Solo Background Support

4m (13') LL LB1142 >

During 2021 all Lastolite By Manfrotto products were rebranded to Manfrotto. The illustrations within these instructions may feature both Lastolite by Manfrotto and Manfrotto branded products.

## **Setup Solo Background Support**

During 2021 all Lastolite By Manfrotto products were rebranded to Manfrotto. The illustrations within these instructions may feature both Lastolite by Manfrotto and Manfrotto branded products.

## **Setup Solo Background Support**

Manfrotto
A Videndum plc Brand