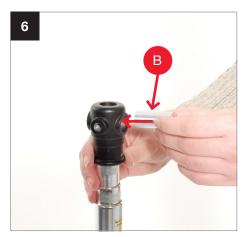

## **Setup Solo Background Support**

Solo Background Support
3m (10')
LL LB1105 >
Solo Background Support

4m (13') LL LB1142 >

During 2021 all Lastolite By Manfrotto products were rebranded to Manfrotto. The illustrations within these instructions may feature both Lastolite by Manfrotto and Manfrotto branded products.