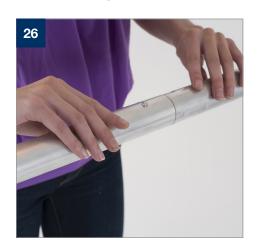

## **Setup Solo Background Support**

Solo Background Support
3m (10')
LL LB1105 >
Solo Background Support

4m (13') LL LB1142 >

During 2021 all Lastolite By Manfrotto products were rebranded to Manfrotto. The illustrations within these instructions may feature both Lastolite by Manfrotto and Manfrotto branded products.