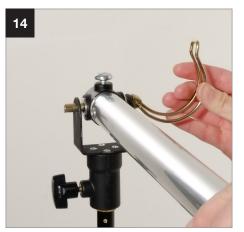

## **Setup Solo Background Support**

Solo Background Support
3m (10')
LL LB1105 >
Solo Background Support

4m (13') LL LB1142 >

During 2021 all Lastolite By Manfrotto products were rebranded to Manfrotto. The illustrations within these instructions may feature both Lastolite by Manfrotto and Manfrotto branded products.

## **Setup Solo Background Support**

During 2021 all Lastolite By Manfrotto products were rebranded to Manfrotto. The illustrations within these instructions may feature both Lastolite by Manfrotto and Manfrotto branded products.

## **Setup Solo Background Support**

Manfrotto
A Videndum plc Brand