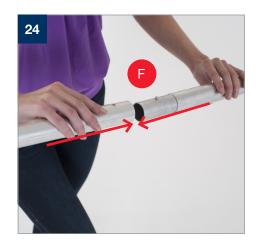

## **Setup Solo Background Support**

Solo Background Support
3m (10')
LL LB1105 >
Solo Background Support

4m (13') LL LB1142 >

During 2021 all Lastolite By Manfrotto products were rebranded to Manfrotto. The illustrations within these instructions may feature both Lastolite by Manfrotto and Manfrotto branded products.