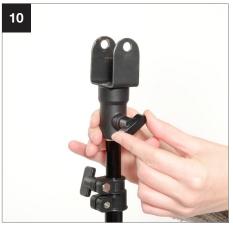

## **Setup Solo Background Support**

Solo Background Support
3m (10')
LL LB1105 >
Solo Background Support

4m (13') LL LB1142 >

During 2021 all Lastolite By Manfrotto products were rebranded to Manfrotto. The illustrations within these instructions may feature both Lastolite by Manfrotto and Manfrotto branded products.