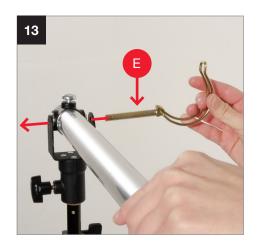

## **Setup Solo Background Support**

Solo Background Support
3m (10')
LL LB1105 >
Solo Background Support

4m (13') LL LB1142 >

During 2021 all Lastolite By Manfrotto products were rebranded to Manfrotto. The illustrations within these instructions may feature both Lastolite by Manfrotto and Manfrotto branded products.