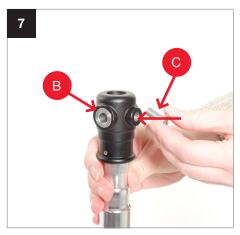

## **Setup Solo Background Support**

Solo Background Support
3m (10')
LL LB1105 >
Solo Background Support

4m (13') LL LB1142 >

During 2021 all Lastolite By Manfrotto products were rebranded to Manfrotto. The illustrations within these instructions may feature both Lastolite by Manfrotto and Manfrotto branded products.