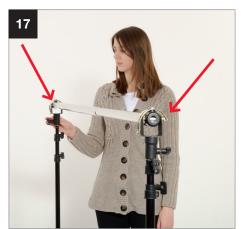

## **Setup Solo Background Support**

Solo Background Support
3m (10')
LL LB1105 >
Solo Background Support

4m (13') LL LB1142 >

During 2021 all Lastolite By Manfrotto products were rebranded to Manfrotto. The illustrations within these instructions may feature both Lastolite by Manfrotto and Manfrotto branded products.

## **Setup Solo Background Support**

During 2021 all Lastolite By Manfrotto products were rebranded to Manfrotto. The illustrations within these instructions may feature both Lastolite by Manfrotto and Manfrotto branded products.

## **Setup Solo Background Support**

Manfrotto
A Videndum plc Brand