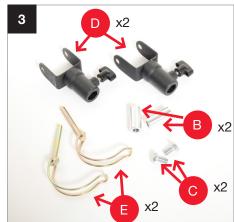

## **Setup Solo Background Support**

Solo Background Support
3m (10')
LL LB1105 >
Solo Background Support

4m (13') LL LB1142 >























During 2021 all Lastolite By Manfrotto products were rebranded to Manfrotto. The illustrations within these instructions may feature both Lastolite by Manfrotto and Manfrotto branded products.

Depending on the timing of your purchase and retailers stock availability, you may have received/will receive either a Lastolite By Manfrotto or Manfrotto branded version.

Please be assured the product is exactly the same, just branded differently.

201352 / REV AUG21



## **Setup Solo Background Support**























During 2021 all Lastolite By Manfrotto products were rebranded to Manfrotto. The illustrations within these instructions may feature both Lastolite by Manfrotto and Manfrotto branded products.

Depending on the timing of your purchase and retailers stoc