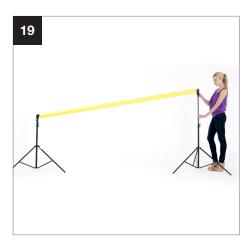

## **Setup Solo Background Support**

Solo Background Support
3m (10')
LL LB1105 >
Solo Background Support

4m (13') LL LB1142 >

During 2021 all Lastolite By Manfrotto products were rebranded to Manfrotto. The illustrations within these instructions may feature both Lastolite by Manfrotto and Manfrotto branded products.