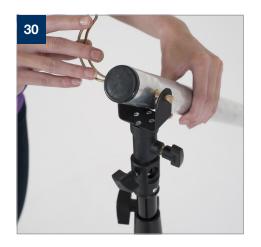

## **Setup Solo Background Support**

Solo Background Support
3m (10')
LL LB1105 >
Solo Background Support

4m (13') LL LB1142 >

During 2021 all Lastolite By Manfrotto products were rebranded to Manfrotto. The illustrations within these instructions may feature both Lastolite by Manfrotto and Manfrotto branded products.