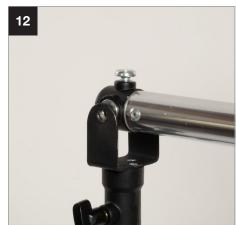

## **Setup Solo Background Support**

Solo Background Support
3m (10')
LL LB1105 >
Solo Background Support

4m (13') LL LB1142 >

During 2021 all Lastolite By Manfrotto products were rebranded to Manfrotto. The illustrations within these instructions may feature both Lastolite by Manfrotto and Manfrotto branded products.