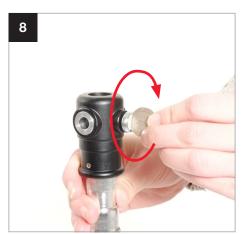

## **Setup Solo Background Support**

Solo Background Support
3m (10')
LL LB1105 >
Solo Background Support

4m (13') LL LB1142 >

During 2021 all Lastolite By Manfrotto products were rebranded to Manfrotto. The illustrations within these instructions may feature both Lastolite by Manfrotto and Manfrotto branded products.