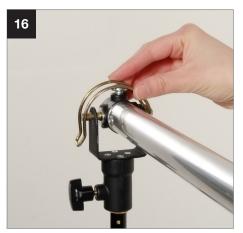

## **Setup Solo Background Support**

Solo Background Support
3m (10')
LL LB1105 >
Solo Background Support

4m (13') LL LB1142 >

During 2021 all Lastolite By Manfrotto products were rebranded to Manfrotto. The illustrations within these instructions may feature both Lastolite by Manfrotto and Manfrotto branded products.

## **Setup Solo Background Support**

During 2021 all Lastolite By Manfrotto products were rebranded to Manfrotto. The illustrations within these instructions may feature both Lastolite by Manfrotto and Manfrotto branded products.

## **Setup Solo Background Support**

Manfrotto
A Videndum plc Brand