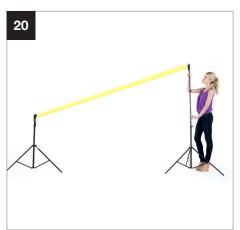

## **Setup Solo Background Support**

Solo Background Support
3m (10')
LL LB1105 >
Solo Background Support

4m (13') LL LB1142 >

During 2021 all Lastolite By Manfrotto products were rebranded to Manfrotto. The illustrations within these instructions may feature both Lastolite by Manfrotto and Manfrotto branded products.