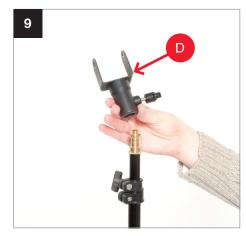

## **Setup Solo Background Support**

Solo Background Support
3m (10')
LL LB1105 >
Solo Background Support

4m (13') LL LB1142 >

During 2021 all Lastolite By Manfrotto products were rebranded to Manfrotto. The illustrations within these instructions may feature both Lastolite by Manfrotto and Manfrotto branded products.