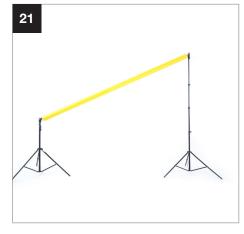

## **Setup Solo Background Support**

Solo Background Support
3m (10')
LL LB1105 >
Solo Background Support

4m (13') LL LB1142 >

During 2021 all Lastolite By Manfrotto products were rebranded to Manfrotto. The illustrations within these instructions may feature both Lastolite by Manfrotto and Manfrotto branded products.