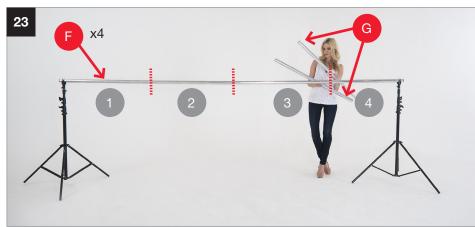

## **Setup Solo Background Support**

Solo Background Support
3m (10')
LL LB1105 >
Solo Background Support

4m (13') LL LB1142 >

During 2021 all Lastolite By Manfrotto products were rebranded to Manfrotto. The illustrations within these instructions may feature both Lastolite by Manfrotto and Manfrotto branded products.