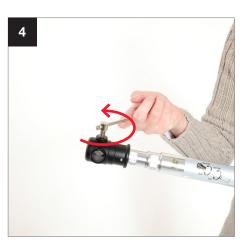

## **Setup Solo Background Support**

Solo Background Support
3m (10')
LL LB1105 >
Solo Background Support

4m (13') LL LB1142 >























During 2021 all Lastolite By Manfrotto products were rebranded to Manfrotto. The illustrations within these instructions may feature both Lastolite by Manfrotto and Manfrotto branded products.

Depending on the timing of your purchase and retailers stock availability, you may have received/will receive either a Lastolite By Manfrotto or Manfrotto branded version.

Please be assured the product is exactly the same, just branded differently.

201352 / REV AUG21



## **Setup Solo Background Support**























During 2021 all Lastolite By Manfrotto products were rebranded to Manfrotto. The illustrations within these instructions may feature both Lastolite by Manfrotto and Manfrotto branded products.

Depending on the timing of your purchase and retailers stock